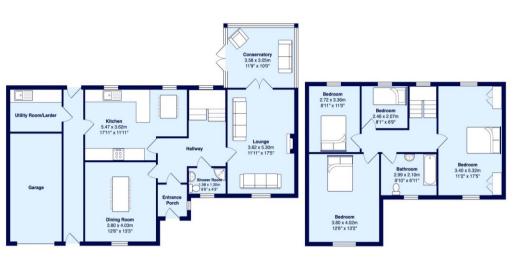

## **ABOUT THIS PROPERTY**

Hendersons introduce 10 Field Close, a septacular family home with views over the golf course, towards Sandsend Nab and out to sea. Immaculately presented, the four-bed house, is extremely spacious throughout and features larges windows from the first floor to enjoy the outlook from.

Over two floors, the ground floor offers a welcoming entrance hall with a shower room with W.C just off, an open plan kitchen/breakfast room that includes a shaker style kitchen with wooden work tops and breakfast bar, a separate dining room and a lounge with cosy log burning stove and French doors that open into the conservatory. A door from the kitchen leads out to a covered walkway which has a tiled floor and gives access to a useful utility room/larder and out to the rear garden. Up the stairs, to the first floor there are three double bedrooms together with a family bathroom that includes a bath with overhead shower, w.c and hand basin.

Outside, the beautiful garden is well established and offers mature plants, fruit trees, vegetable plots as well as various decked and paved seating areas. The sunsets that can be enjoyed from the garden are breath taking. The longer than average sized garage has private parking in front for two vehicles. There is also additional on street parking available. Located on the western side of Whitby, the property offers the best of town, country and coastal living. In just minutes, you can be strolling on the beach between Whitby and Sandsend, walking through the moorlands, or heading into town for shopping and food. To arrange a viewing, call Hendersons today!