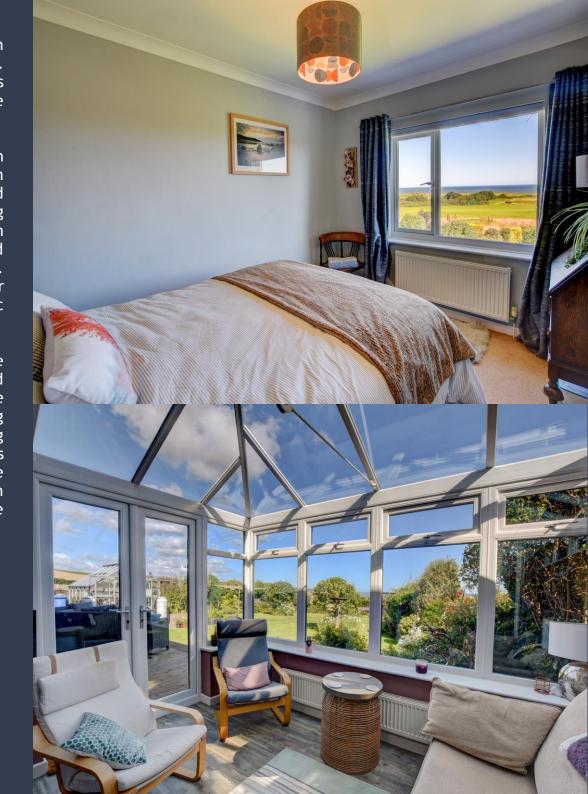

Over two floors, the ground floor offers a welcoming entrance hall with a shower room with W.C just off, an open plan kitchen/breakfast room that includes a shaker style kitchen with wooden work tops and breakfast bar, a separate dining room and a lounge with cosy log burning stove and French doors that open into the conservatory. A door from the kitchen leads out to a covered walkway which has a tiled floor and gives access to a useful utility room/larder and out to the rear garden. Up the stairs, to the first floor there are three double bedrooms together with a family bathroom that includes a bath with overhead shower, w.c and hand basin.

Outside, the beautiful garden is well established and offers mature plants, fruit trees, vegetable plots as well as various decked and paved seating areas. The sunsets that can be enjoyed from the garden are breath taking. The longer than average sized garage has private parking in front for two vehicles. There is also additional on street parking available. Located on the western side of Whitby, the property offers the best of town, country and coastal living. In just minutes, you can be strolling on the beach between Whitby and Sandsend, walking through the moorlands, or heading into town for shopping and food. To arrange a viewing, call Hendersons today!