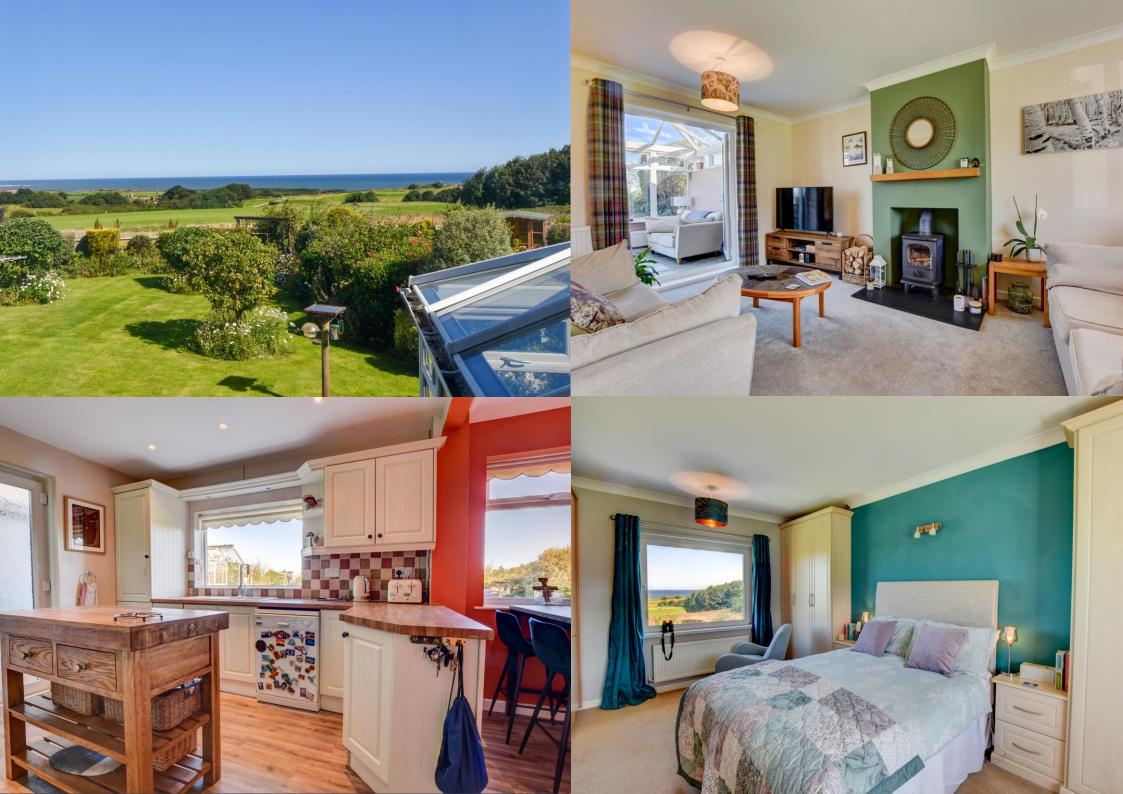

Over two floors, the ground floor offers a welcoming entrance hall with a shower room with W.C just off, an open plan kitchen/breakfast room that includes a shaker style kitchen with wooden work tops and breakfast bar, a separate dining room and a lounge with cosy log burning stove and French doors that open into the conservatory. A door from the kitchen leads out to a covered walkway which has a tiled floor and gives access to a useful utility room/larder and out to the rear garden. Up the stairs, to the first floor there are three double bedrooms together with a family bathroom that includes a bath with overhead shower, w.c and hand basin.

Outside, the beautiful garden is well established and offers mature plants, fruit trees, vegetable plots as well as various decked and paved seating areas. The sunsets that can be enjoyed from the garden are breath taking. The longer than average sized garage has private parking in front for two vehicles. There is also additional on street parking available. Located on the western side of Whitby, the property offers the best of town, country and coastal living. In just minutes, you can be strolling on the beach between Whitby and Sandsend, walking through the moorlands, or heading into town for shopping and food. To arrange a viewing, call Hendersons today!