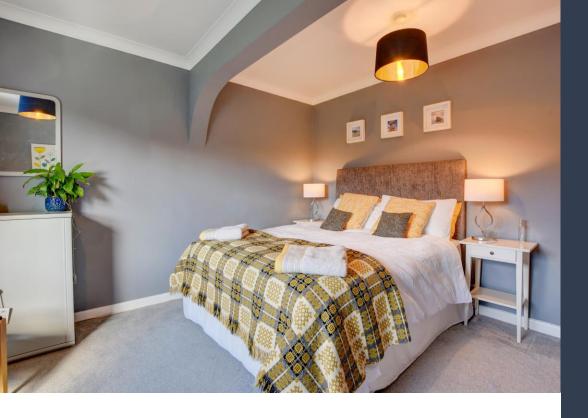

Over two floors, the ground floor offers a welcoming entrance hall with a shower room with W.C just off, an open plan kitchen/breakfast room that includes a shaker style kitchen with wooden work tops and breakfast bar, a separate dining room and a lounge with cosy log burning stove and French doors that open into the conservatory. A door from the kitchen leads out to a covered walkway which has a tiled floor and gives access to a useful utility room/larder and out to the rear garden. Up the stairs, to the first floor there are three double bedrooms together with a family bathroom that includes a bath with overhead shower, w.c and hand basin.